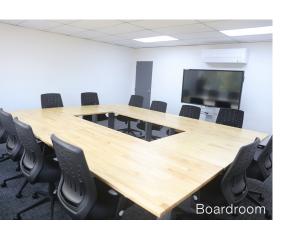

#### **Boardroom**

12 people boardroom / u-shaped style

#### Boardroom

The Boardroom is a private room catering for small groups with plenty of natural light.

Room hire cost (includes room set up, free wifi, whiteboard and markers):

 $\frac{1}{2}$  day 211 + GST / Full day 370 + GST

Room size is 42m<sup>2</sup>